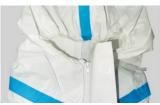

#### **Protection features:**

- blue taped seams for optimal protection and good visibility
- self-adhesive zipper flap for optimal protection
- anti-static properties
- protection against infectious diseases

#### **Comfort features:**

- skin-friendly nonwoven material inside
- elasticated waistband for optimal fit
- secure and convenient closures thanks to elasticated bands on hood, arms and legs
- two-way zipper
- thumb loop for enhanced fit
- inner sewn elasticated waist, wrist, hood and ankles