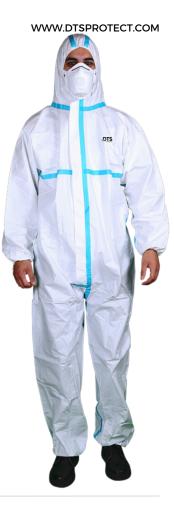

# TAPED SEAM CHEMICAL PROTECTION COVERALL TYPE 4B/5B/6B

DTS Protect™ TAPED SEAM CHEMICAL PROTECTION coveralls protection against many concentrated inorganic chemicals and biological hazards and limited flame protection.

### **General features:**

- breathable, lightweight and flexible material for exceptional wearer comfort
- particle-tight and spray-light
- free of paint wetting impairment and silicone

#### **Protection features:**

- blue taped seams for optimal protection and good visibility
- self-adhesive zipper flap for optimal protection
- anti-static properties
- protection against infectious diseases

#### **Comfort features:**

- skin-friendly nonwoven material inside
- elasticated waistband for optimal fit
- secure and convenient closures thanks to elasticated bands on hood, arms and legs
- two-way zipper
- thumb loop for enhanced fit
- inner sewn elasticated waist, wrist, hood and ankles